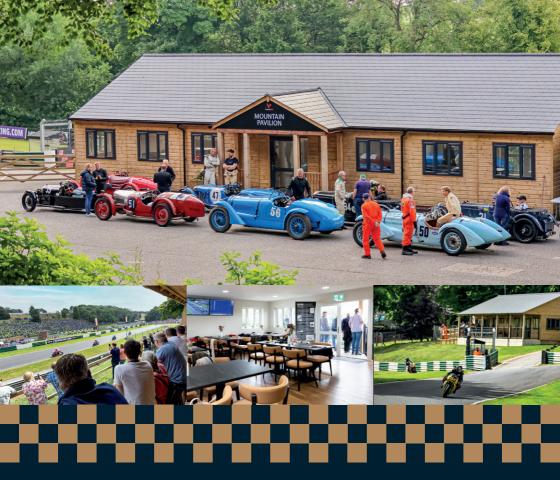

# THE MOUNTAIN PAVILION

- **2025** RACEDAY HOSPITALITY-

Cadwell Park is home to some of the UK's most spectacular motor racing events, including the Bennetts British Superbike Championship. Its all-new hospitality facility, the Mountain Pavilion, offers sensational views of one of the most famous sections in world motorsport.

# THE MOUNTAIN PAVILION

AT CANWFII PARK

The Mountain Pavilion at Cadwell Park race circuit is an all-new hospitality experience, which opened in Spring 2024. Whether you are entertaining clients or staff, or celebrating a special occasion with family and friends, the Mountain Pavilion has been designed to offer a relaxed, elegant space right at the heart of the action, with incredible views over the legendary Mountain section.

Perched just above the racetrack, and featuring a covered outdoor terrace, the Mountain Pavilion offers two dedicated suites for shared or exclusive use, with different packages on offer depending on the status of the race meeting.

## WHAT'S INCLUDED

- New facility overlooking the infamous Mountain complex
- Outstanding catering
- Dedicated host
- VIP parking
- Outdoor terrace
- Live timing television screens
- Can accommodate up to 72 guests (36 in each suite)